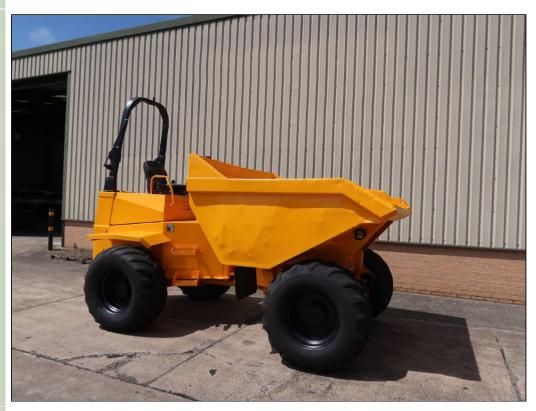

## Return to Homepage | E-Mail: sales@modsurplus.co.uk

or call us on UK +44(0)1302-954007

**Description / Ref** 

Photo (a gallery of photos is provided below - *where available*)

Thwaites 9 ton articulated dumper - 40188

## Details

Choice of 3 Thwaites 9 ton dumpers in good condition 2007 year 3,500-4,500 hours Roll bar frame Unladen weight: 4,680 Kg's Front axle load: 8740 Kg's Rear axle load: 4,940 Kg's

Videos (if available)

| Category                                                                                                                | Articulated Dumper                   | Length                  | 4.8 M                        |
|-------------------------------------------------------------------------------------------------------------------------|--------------------------------------|-------------------------|------------------------------|
| Manufacturer                                                                                                            | Thwaites                             | Height                  | 2.3 M                        |
| Engine                                                                                                                  | Perkins 1104-44T 4<br>cylinder turbo | Width                   | 2.4 M                        |
| Gearbox                                                                                                                 | 4 speed                              | GVW                     |                              |
| Brakes                                                                                                                  |                                      | Hrs_Kms                 |                              |
| Steering                                                                                                                |                                      | Date into Service       |                              |
| Tyres                                                                                                                   | 500/60-22.5                          | Year of Manufacture     | 2007                         |
| Max Load                                                                                                                | 9000 kg                              | Qty Available           | 1                            |
| Electrics                                                                                                               | 12 V                                 | Export Requirementsmore | NLR (No Licence<br>Required) |
| or call us on UK +44(0)1302-954007                                                                                      |                                      |                         |                              |
| Photo Gallery                                                                                                           |                                      |                         |                              |
| <image/>                                                                                                                |                                      |                         |                              |
|                                                                                                                         |                                      |                         |                              |
| All prices qoted are GBP U.K. Pounds Sterling Ex. Works excluding VAT where applicable and shipping / associated costs. |                                      |                         |                              |