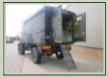

## Leyland Daf workshop truck - 33015

Details

Leyland Daf 45.150 4x4 cargo truck fitted with de mountable workshop body with the following equipment:

Lathe Pillar drill

work bench

Grinder

Vice

Videos (if available)

CategoryCargo TrucksLength6.90mManufacturerLeyland DAFHeight3.40m

| Engine    | Cummins 145 HP | Width                   | 2.50m                         |
|-----------|----------------|-------------------------|-------------------------------|
| Gearbox   |                | GVW                     |                               |
| Brakes    |                | Hrs_Kms                 |                               |
| Steering  |                | Date into Service       |                               |
| Tyres     | 12.00 R 20     | Year of Manufacture     | 1995                          |
| Max Load  |                | Qty Available           | 10                            |
| Electrics | 24 volts       | Export Requirementsmore | OGEL/SIEL Licence<br>Required |