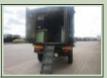

## Leyland Daf workshop truck - 33015

Details

Leyland Daf 45.150 4x4 cargo truck fitted with de mountable workshop body with the following equipment:

Lathe Pillar drill

work bench

Grinder

Vice

Videos (if available)

CategoryCargo TrucksLength6.90mManufacturerLeyland DAFHeight3.40m

| Engine    | Cummins 145 HP | Width                   | 2.50m                         |
|-----------|----------------|-------------------------|-------------------------------|
| Gearbox   |                | GVW                     |                               |
| Brakes    |                | Hrs_Kms                 |                               |
| Steering  |                | Date into Service       |                               |
| Tyres     | 12.00 R 20     | Year of Manufacture     | 1995                          |
| Max Load  |                | Qty Available           | 10                            |
| Electrics | 24 volts       | Export Requirementsmore | OGEL/SIEL Licence<br>Required |