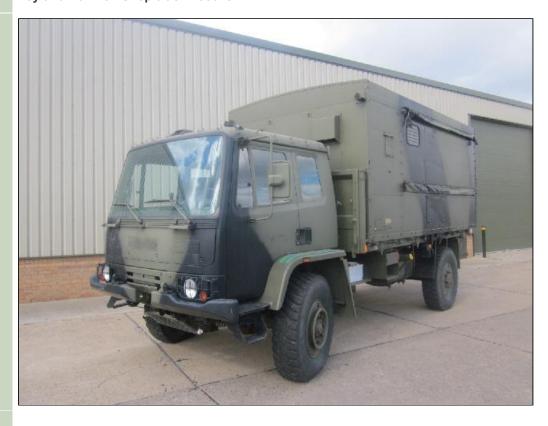

## Leyland Daf workshop truck - 33015

Details

Leyland Daf 45.150 4x4 cargo truck fitted with de mountable workshop body with the following equipment:

Lathe Pillar drill

work bench

Grinder

Vice

Videos (if available)

CategoryCargo TrucksLength6.90mManufacturerLeyland DAFHeight3.40m

| Engine    | Cummins 145 HP | Width                   | 2.50m                         |
|-----------|----------------|-------------------------|-------------------------------|
| Gearbox   |                | GVW                     |                               |
| Brakes    |                | Hrs_Kms                 |                               |
| Steering  |                | Date into Service       |                               |
| Tyres     | 12.00 R 20     | Year of Manufacture     | 1995                          |
| Max Load  |                | Qty Available           | 10                            |
| Electrics | 24 volts       | Export Requirementsmore | OGEL/SIEL Licence<br>Required |